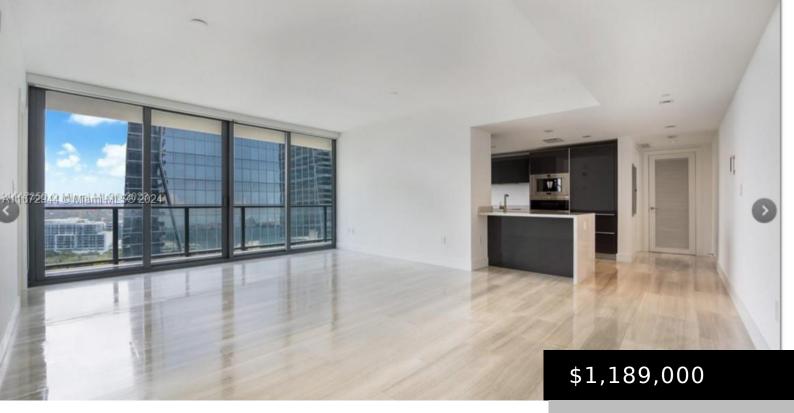

### 1451 BRICKELL AVE, MIAMI, FL, 33131

https://igorpresman.com

Experience breathtaking panoramic skyline views and water reflections from the 23rd floor 2 bedroom residence, complete with an expansive balcony featuring a summer kitchen that is easily accessible from all rooms. This lux residence showcases marble flooring, custom Italian glass cabinetry, & top-of-the-line Wolf/Bosh/Subzero appliances. Relax in the spa-style primary bathroom and take advantage of [...]

#### • 2 beds

- 2 baths
- Residentia
- Condominium
- Active
- 1153 sq ft