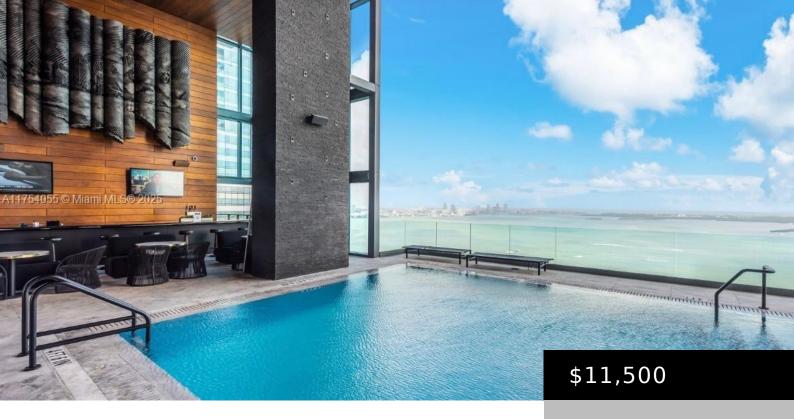

## 1451 BRICKELL AVE, MIAMI, FL, 33131

https://igorpresman.com

THE MOST STUNNING UNIT WITH AMAZING SKYLINE VIEWS IN THE HEART OF BRICKELL. 2 BED / 2 BATH WITH MARBLE THROUGH OUT AND TOP OF THE LINE APPLIANCES. TASTEFULLY CURATED FOR A RENOWNED INTERIOR DESIGNER WITH OUTSTANDING PEACES FROM ROCHE BOBOIS, POLTRONA FRAU AND ARTEFACTO. ENJOY THE LUXURY LIFESTYLE WITH STATE OF THE ART AMENITIES [...]

## **Amenities & Features**

Features: First Floor Entry

**Amenities:** Dishwasher, Disposal, Dryer, Electric Water Heater, Microwave, Refrigerator

**PoolFeatures:** Community, Heated

GarageYN: Yes CoolingYN: No