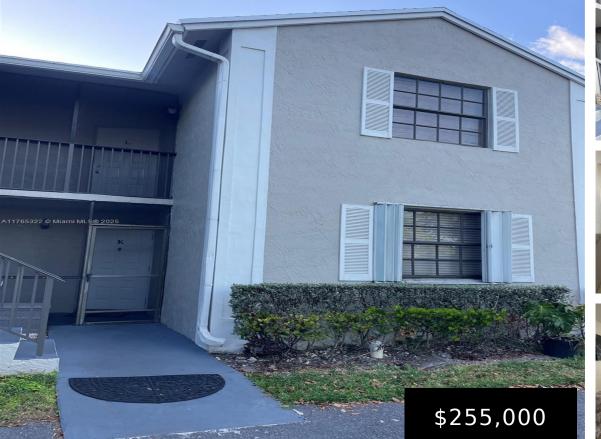

## 1460 JEFFERSON DR, HOMESTEAD, FL, 33034

https://igorpresman.com

1460 Jefferson Dr, Homestead, FL, 33034

Lovely 3 bedroom, 2 bath unit in the gated Lakeshore Community! Screened porch overlooks the lake, perfect for afternoons outside. Spacious and bright living area with nice ceramic flooring throughout the unit and laundry inside. Friendly community with clubhouse, pool, kids playground, basketball court and beautiful lakes to enjoy.

- 3 beds
- 2 baths
- Residential
- Condominium
- Active
- 1195 sq ft

×