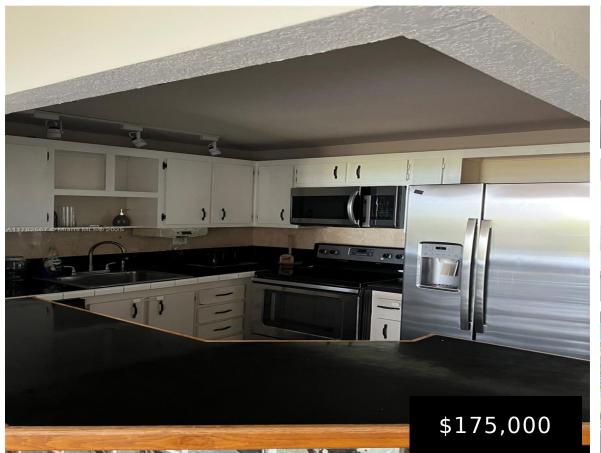

## 1465 123RD ST, NORTH MIAMI, FL, 33161

https://igorpresman.com

Wonderful apartment in North Miami!!, Best location near restaurants, Whole foods and retail stores. Only 2 blocks from Biscayne Blvd. This unit has a city Skyline view. Laundry room is at the same floor. 1 Big bedroom with 2 closets, 1 full Bath, plus a Den with another closet. Dinig and living room with open [...]

## 1465 123rd St, North Miami, FL, 33161

- 1 bed
- 1 bath
- Residential
- Condominium
- Active
- 750 sq ft

×