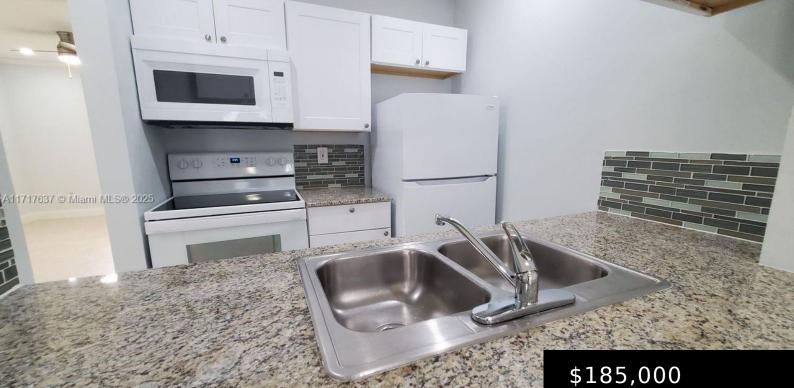

## 1470 DIXIE HWY, FORT LAUDERDALE, FL, 33304

https://igorpresman.com

This charming, renovated 1-bedroom, 1-bathroom second-floor unit, is just minutes from the beach and the world famous Wilton Drive. The spacious unit includes a modern kitchen and bath and comes with a designated parking space, and a sparkling pool area undergoing a beautiful rejuvenation of the courtyard area. Recent community upgrades include a new roof, [...]

## **Amenities & Features**

| Security Features: Card Entry, Phone Entry | <b>Amenities:</b> Dishwasher, Electric Range,<br>Microwave, Refrigerator |
|--------------------------------------------|--------------------------------------------------------------------------|
| WindowFeatures: Blinds                     | ExteriorFeatures: None, Courtyard                                        |
| Waterfront available: No                   | GarageYN: No                                                             |
| AttachedGarageYN: No                       | CoolingYN: Yes                                                           |
| PoolPrivateYN: No                          | FireplaceYN: No                                                          |
|                                            |                                                                          |