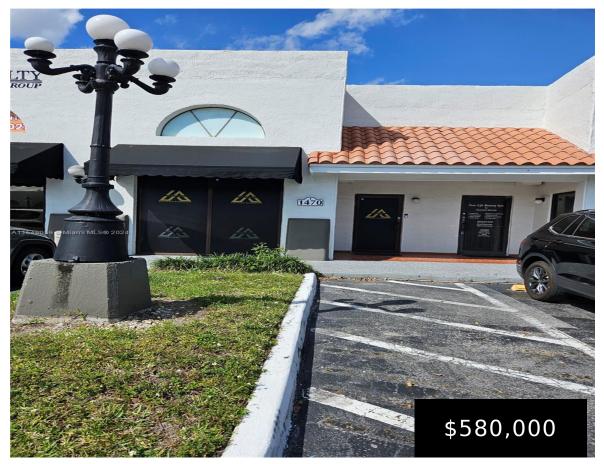

## 1470 107TH AVE, SWEETWATER, FL, 33172

https://igorpresman.com

1470 107th Ave, Sweetwater, FL, 33172

Beautifully updated space. Two floors, lower level has reception area and two office spaces. Upper floor is currently used as a recording studio but may be converted to separate office suite. Accross from International Mall, right in the center of a very vibrant commercial district. Easy access to 836 and the Fl Trpk.