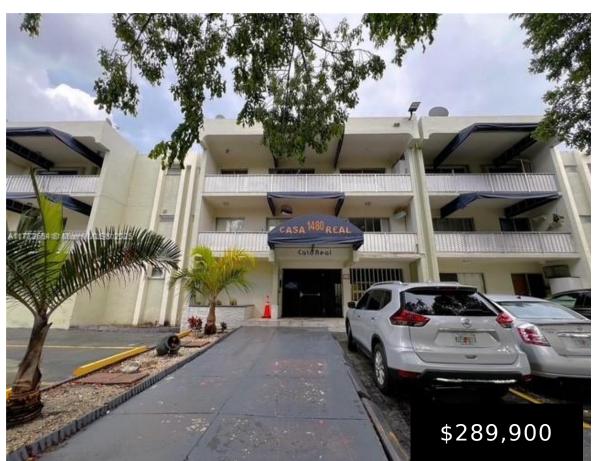

## 1480 46TH ST, HIALEAH, FL, 33012

https://igorpresman.com

BEST LOCATION IN HIALEAH!!! Just a couple of blocks from Westland Mall this spacious unit is everything your client is looking for and more. This 3 beds and 2 bath corner unit is located on the 3rd floor with an ample balcony and 2 assigned parking spaces. Very private building with security, washer and dryer [...] 1480 46th St, Hialeah, FL, 33012

## **Building Details**

Cooling features: Central Air NewConstructionYN: No Exterior material: CBS Construction Parking: 2 Or More Spaces ArchitecturalStyle: Corner Unit Building Name: CASA REAL Heating: Central