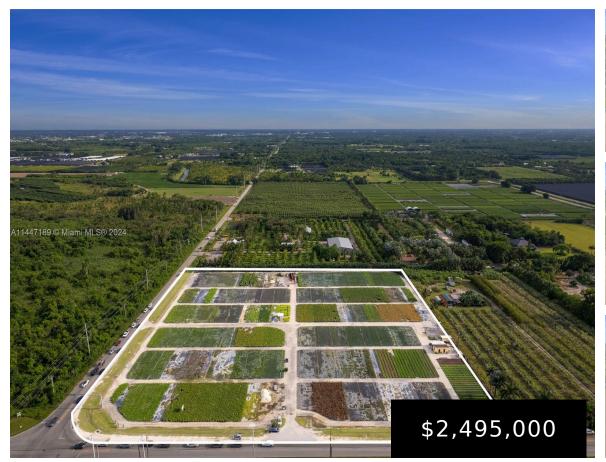

## 14815 200TH ST, MIAMI, FL, 33187

https://igorpresman.com

- Commercial Land
- Agriculture
- Active

×

Opportunity to own this  $\pm$  9.86 ACRE Corner Lot on SW 200th ST. Parcel is complete with some built-in infrastructure (electricity, irrigation, etc.) and is currently generating rental income as a fully functioning container nursery. Fully leased to a long term tenant. Zoned AU Agricultural, property enjoys all of the benefits of a central location [...]