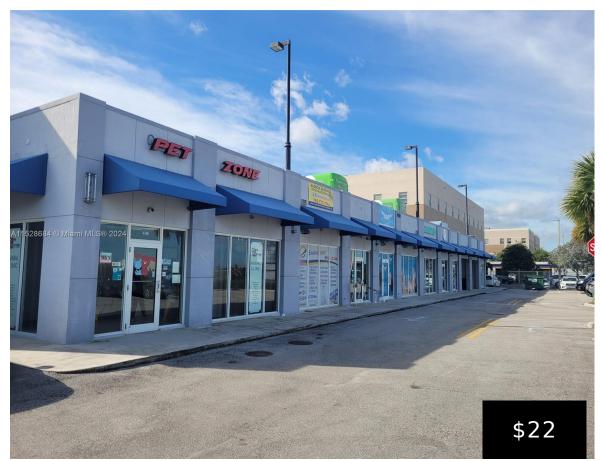

## **MIAMI, FL, 33196**

https://igorpresman.com

Welcome to a golden opportunity for your business at 14900 SW 136 Unit
105, Miami, FL 33197. This meticulously 2,258 SF designed office/retail space
with 1 bathroom offers a prime location next to the Tamiami Airport ideal for
medical, daycare, dog grooming etc. The unit boasts an impressive storefront,