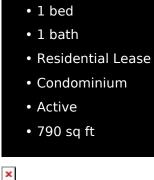

## **Building Details**

**Cooling features:** Electric

NewConstructionYN: No

Exterior material: CBS Construction

**Parking:** Assigned, Limited # Of Vehicle, No Rv/Boats, No Trucks/Trailers

ArchitecturalStyle: First Floor Entry Building Name: BRICKELL BISCAYNE Heating: Electric