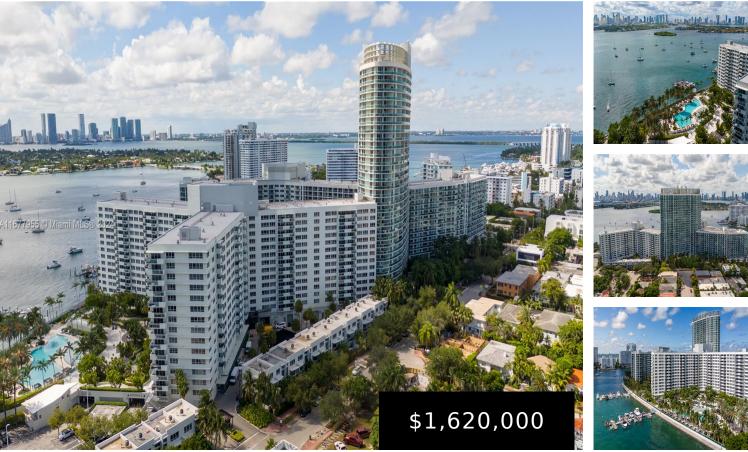

## 1500 BAY RD, MIAMI BEACH, FL, 33139

https://igorpresman.com

Stunning corner penthouse offers 2,029 square feet of elegantly designed space with panoramic bay, ocean and SoBe views (West, East + South). Welcome every sunrise and sunset from the two private balconies. Live in the center AND top of South Beach on 16.5 waterfront acres in the heart of the city. The star of the [...]

- 3 beds
- 2 baths
- Residential
- Condominium
- Active
- 2029 sq ft

×