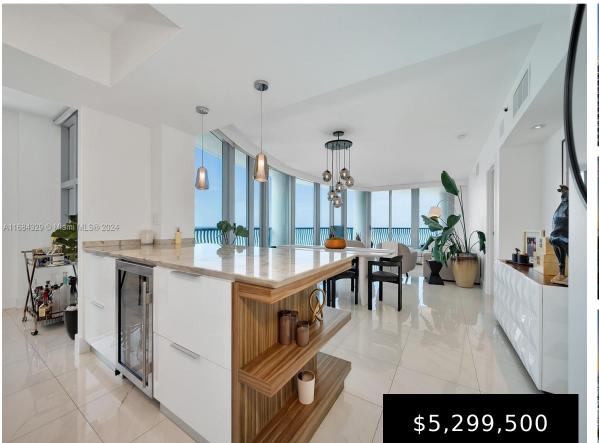

## 1500 OCEAN DR, MIAMI BEACH, FL, 33139

https://igorpresman.com

1500 Ocean Dr, Miami Beach, FL, 33139

Magnificent-Direct Ocean view masterpiece! This fully renovated corner unit consists of 3 large bedrooms, a den that can be converted into an additional bedroom or media room, 3.5 Baths, large balconies and 2 parking spaces, with over 2300 SQft!! Situated in a boutique style Oceanfront condominium that offers uninterrupted views throughout the unit and in [...]

- 3 beds
- 3 baths
- Residential
- Condominium
- Active
- 2320 sq ft

×