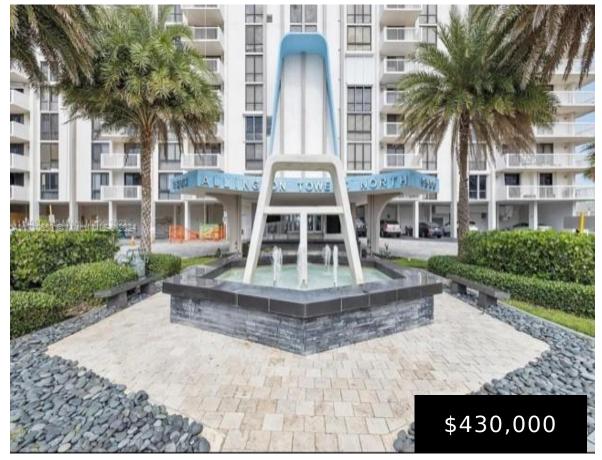

## 1500 OCEAN DR, HOLLYWOOD, FL, 33019

https://igorpresman.com

1500 Ocean Dr, Hollywood, FL, 33019

Welcome home to your coastal paradise... This Brite and spacious 2 bedrooms 2 bath condo with direct Intracoastal views from every room. Have your morning coffee on your private balcony while watching the yachts go by. Located across the beautiful Hollywood Beach, just a short walk to the Boardwalk, where you can enjoy music, dinning, [...]

## **Building Details**

Cooling features: Electric
NewConstructionYN: No

Exterior material: CBS Construction, Stucco

Parking: 1 Space, Deeded, Detached

ArchitecturalStyle: High Rise

**Building Name:** Allington Towers Noeth