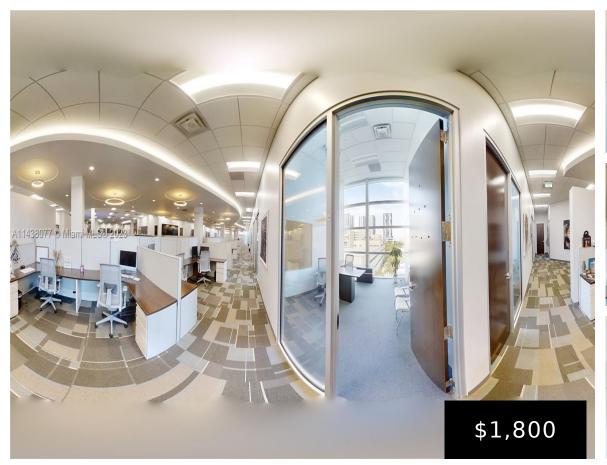

## **1501 BISCAYNE BLVD, FL, 33132**

https://igorpresman.com

Privately enclosed offices 150-200sq sq feet. 11′ x 16′ + Available to modify from \$1700 to 2599. Electricity & Wi-fi included. Top floor corner. Views of Downtown Skyline, Port of Miami & Biscayne Bay views. Covered garage Parking available. Office Logic creative workspace Community currently hosting various industries of Miami's entrepreneurial spirit- Hard Tech, Health [...]