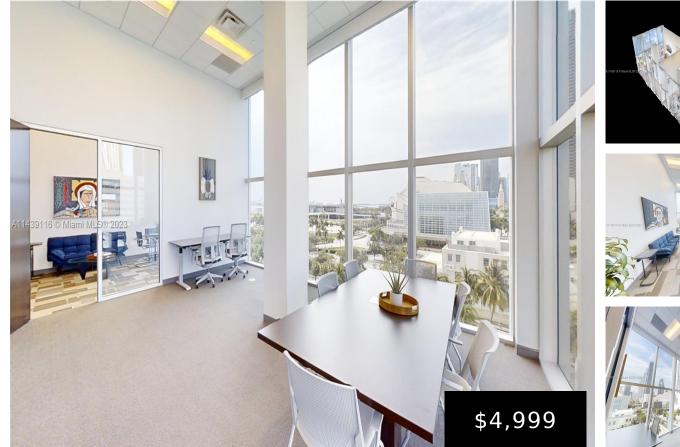

## 1501 BISCAYNE BLVD, MIAMI, FL, 33132

https://igorpresman.com

1501 Biscayne Blvd, Miami, FL, 33132

2-10 person privately enclosed corner office with electric shades. 365sq ft & up to 561sq sq feet. Electricity & Wi-fi included. Top floor corner. Access to 4 additional conferences rooms, social media content rooms, phone & content filming rooms, fully equipped kitchen, break room, lounge and lobby reception area. Views of Downtown Skyline, Port of [...]