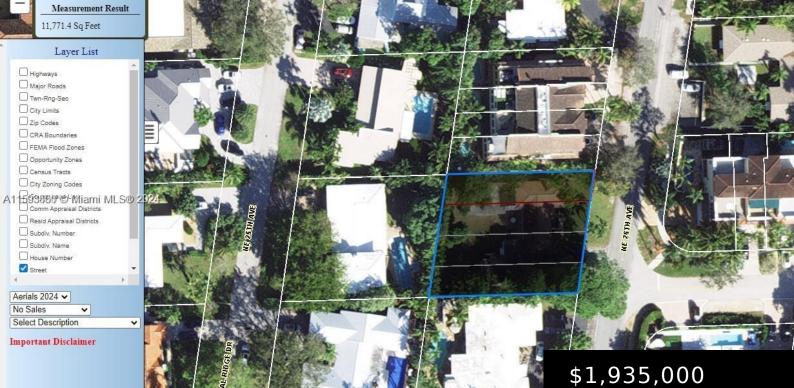

## 1501 26TH AVE, FORT LAUDERDALE, FL, 33304

https://igorpresman.com

INVESTMENT OPPORTUNITY CLOSE TO LAS OLAS BLVD, BEACH, RESTAURANTS, SHOPPING AND A LOT OF ENTERTAINMENT!!!. LAND FOR SALE WITH A TRIPLEX UNIT ON SITE. ARE YOU A DEVELOPER, INVESTOR, OR LOOKING FOR A UNIQUE OPPORTUNITY? WE PRESENT A RARE CHANCE TO ACQUIRE A LAND IN WILTON MANORS WITH A RESIDENTIAL CONSTRUCTION PROJECT IN PROCESS FOR [...]