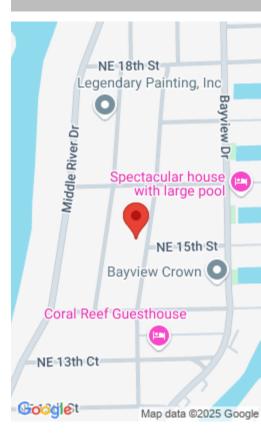

## 1501 26TH AVE, FORT LAUDERDALE, FL, 33304

https://igorpresman.com

INVESTMENT OPPORTUNITY CLOSE TO LAS OLAS BLVD, BEACH, RESTAURANTS, SHOPPING AND A LOT OF ENTERTAINMENT!!!. LAND FOR SALE WITH A TRIPLEX UNIT ON SITE. ARE YOU A DEVELOPER, INVESTOR, OR LOOKING FOR A UNIQUE OPPORTUNITY? WE PRESENT A RARE CHANCE TO ACQUIRE A LAND IN WILTON MANORS WITH A RESIDENTIAL CONSTRUCTION PROJECT IN PROCESS FOR [...]