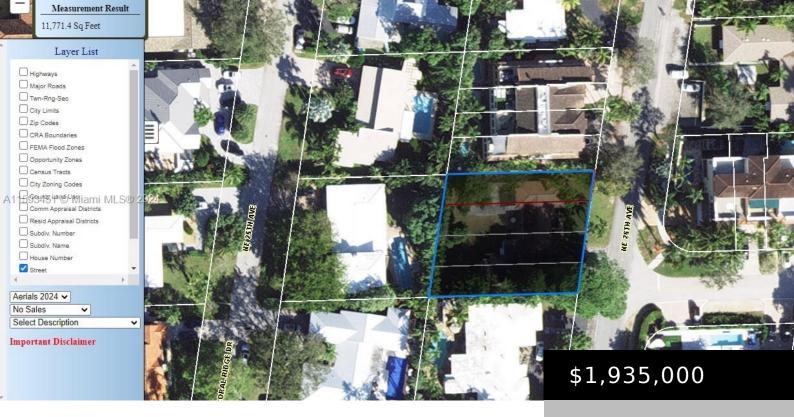

## 1501 26TH AVE, FORT LAUDERDALE, FL, 33304

https://igorpresman.com

INVESTMENT OPPORTUNITY CLOSE TO LAS OLAS BLVD, BEACH, RESTAURANTS, SHOPPING AND A LOT OF ENTERTAINMENT!!!. LAND FOR SALE WITH A TRIPLEX UNIT ON SITE. ARE YOU A DEVELOPER, INVESTOR, OR LOOKING FOR A UNIQUE OPPORTUNITY? WE PRESENT A RARE CHANCE TO ACQUIRE A LAND IN WILTON MANORS WITH A RESIDENTIAL CONSTRUCTION PROJECT IN PROCESS FOR [...]