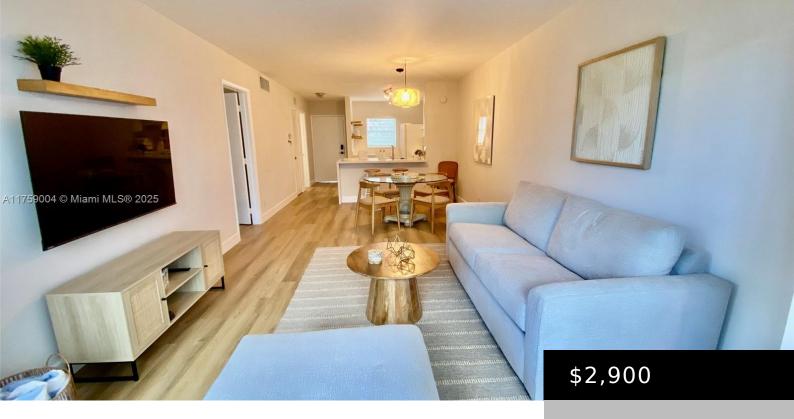

## 1501 OCEAN BLVD, LAUDERDALE BY THE SEA, FL, 33062

https://igorpresman.com

REMODELED & FULLY NEWLY FURNISHED! Disconnect in this hideaway apartment within a 2 minute walk to the beach! Recently remodeled, this 1 bed 1.5 bath is equipped with 2 full size beds for up to 4 guests. Decorated with a minimalist, serene, sand color pallet beach theme allowing you to relax. Fully equipped including beach [...]