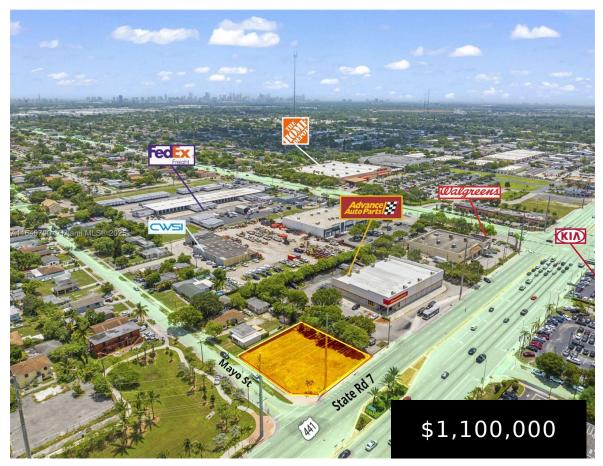

## 1501 STATE ROAD 7 RD, HOLLYWOOD, FL, 33023

https://igorpresman.com

1501 State Road 7 Rd, Hollywood, FL, 33023

- Commercial Land
- Active

×

Prime Commercial Land Opportunity on High-Traffic 441. Unlock the potential of this high-visibility commercial land parcel, boasting 122 feet of direct frontage on bustling US-441, with an impressive traffic count of 53,500 vehicles per day (VPD). Strategically positioned next to Advance Auto Parts and Walgreens, and directly across from Hollywood Kia, this site offers unmatched [...]