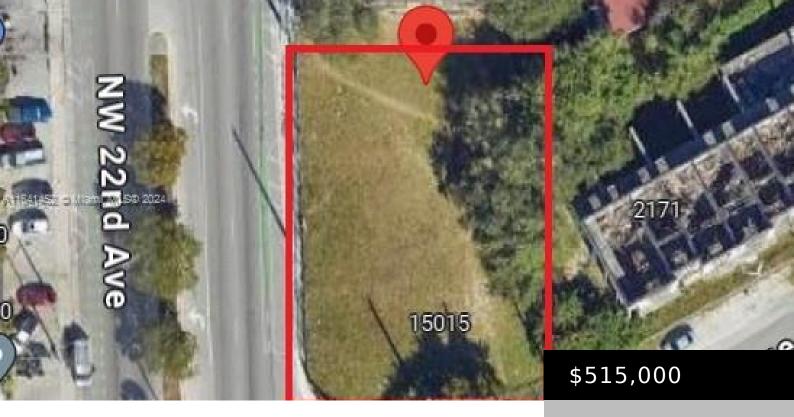

## 15015 22 AVE, OPA-LOCKA, FL, 33054

https://igorpresman.com

Attention Developers! Excellent parcel of commercial land in the heart of Miami. 3 lots for sale. High visibility area. Great for building shopping center, multi-family property, and business! Lots for sale include the following folio numbers: 0821220030100, 082122003090, and 0821220030080. See attachments for Land uses and Potential Plans for Office park, xoning and parking info [...]