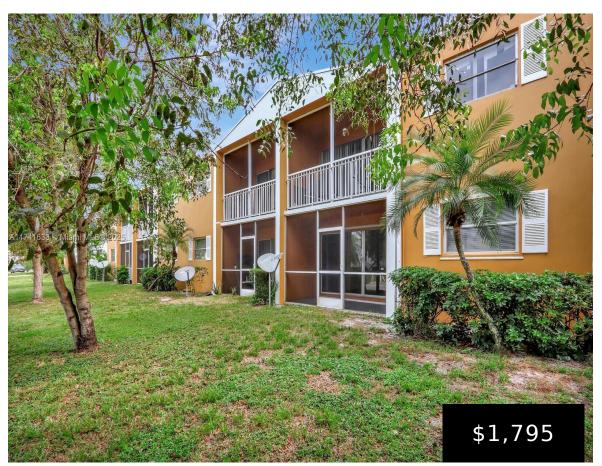

## **1505 CRESCENT CIR, LAKE PARK, FL, 33403**

https://igorpresman.com

All ages welcome, Well maintaned unit located on the first floor, 2 bedroom, one and half bath. Near by restaurants, buses and Grocery stores. Laundry facilities in Complex. Two swimming pools. Credit and background check is required for each adult over 18 years old. 600 minimum. Landlord required rental insurance 1505 Crescent Cir, Lake Park, FL, 33403

- 2 beds
- 1 bath
- Residential Lease
- Condominium
- Active
- 847 sq ft

×