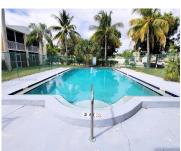

## **1505 CRESCENT CIR, LAKE PARK, FL, 33403**

https://igorpresman.com

All ages welcome, Well maintaned unit located on the first floor, 2 bedroom, one and half bath. Near by restaurants, buses and Grocery stores. Laundry facilities in Complex. Two swimming pools. Credit and background check is required for each adult over 18 years old. 600 minimum. Landlord required rental insurance 1505 Crescent Cir, Lake Park, FL, 33403

## **Amenities & Features**

| Features: First Floor Entry | <b>Amenities:</b> Dishwasher, Electric Range, Electric Water Heater,<br>Microwave, Other Equipment/Appliances, Refrigerator |
|-----------------------------|-----------------------------------------------------------------------------------------------------------------------------|
| PoolFeatures: Community     | Waterfront available: No                                                                                                    |
| GarageYN: No                | AttachedGarageYN: No                                                                                                        |
| CoolingYN: Yes              | PoolPrivateYN: No                                                                                                           |
| FireplaceYN: No             |                                                                                                                             |