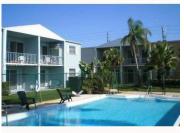

## **1505 CRESCENT CIR, LAKE PARK, FL, 33403**

https://igorpresman.com

All ages welcome, Well maintaned unit located on the first floor, 2 bedroom, one and half bath. Near by restaurants, buses and Grocery stores. Laundry facilities in Complex. Two swimming pools. Credit and background check is required for each adult over 18 years old. 600 minimum. Landlord required rental insurance 1505 Crescent Cir, Lake Park, FL, 33403

## **Amenities & Features**

| Features: First Floor Entry | <b>Amenities:</b> Dishwasher, Electric Range, Electric Water Heater,<br>Microwave, Other Equipment/Appliances, Refrigerator |
|-----------------------------|-----------------------------------------------------------------------------------------------------------------------------|
| PoolFeatures: Community     | Waterfront available: No                                                                                                    |
| GarageYN: No                | AttachedGarageYN: No                                                                                                        |
| CoolingYN: Yes              | PoolPrivateYN: No                                                                                                           |
| FireplaceYN: No             |                                                                                                                             |