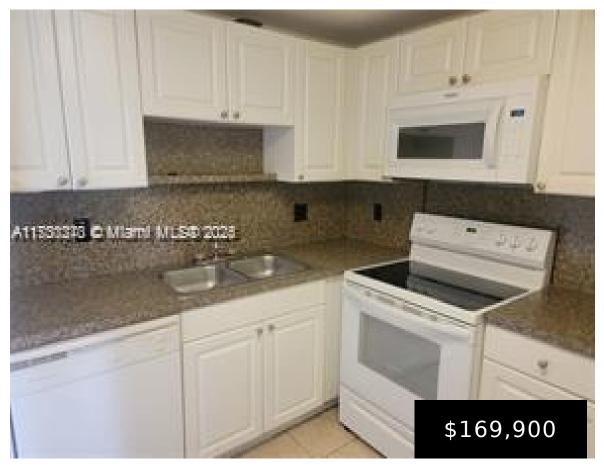

## 1505 CRESCENT CIR, LAKE PARK, FL, 33403

https://igorpresman.com

1505 Crescent Cir, Lake Park, FL, 33403

Investors welcome .Come see this conveniently located 2 bed 1 and a half bath unit in the Apartments at Timberlake Condominium. It is currently tenant occupied if you are looking for the perfect investment property. Tenant pay \$1..900 month . Quickly becoming more desirable with lots of growth and development planned by the city. Schedule [...]

## **Amenities & Features**

Features: First Floor Entry

Amenities: Electric Range, Refrigerator

**ExteriorFeatures:** None

GarageYN: No
CoolingYN: Yes
FireplaceYN: No

Security Features: Other WindowFeatures: Blinds Waterfront available: No