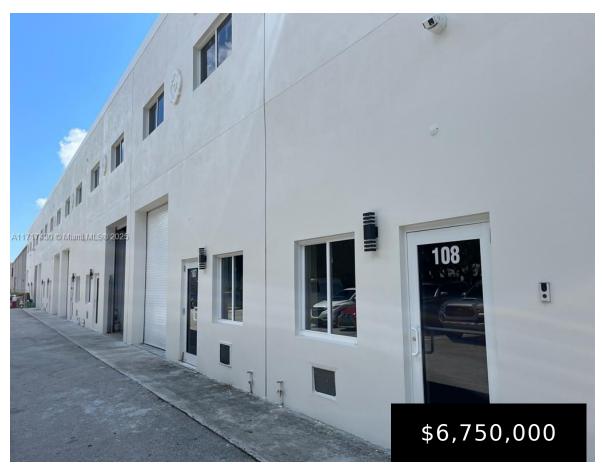

## 15050 137TH ST, MIAMI, FL, 33196

https://igorpresman.com

Great for owner user collect market rents while waiting to expand. Use 10,000 SQF lease out 10,000 sqf or use 14,000SQF lease out 6000 SQF, lots of options... Great property for 1031 exchange! Great for owner user and investor! 10 warehouse units ( 2000 SQF each bay) Recently renovated with impact glass through out and [...]

## **Building Details**

ParkingTotal: 28 NewConstructionYN: No

**Exterior material:** Concrete Block Construction **Roof:** Built-up

Parking: Additional Spaces Available, Assigned