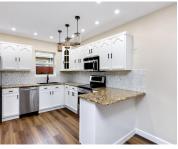

## 1507 HARDING ST, HOLLYWOOD, FL, 33020

https://igorpresman.com

1507 Harding St, Hollywood, FL, 33020

ULTIMATE LUXURY & PRIVACY. Welcome to a spectacular home, the best location in Hollywood, just a few minutes from the beach, shopping and dining. This turnkey residence features 2 bedrooms/2 bathrooms. Gorgeous finishes, brand new designs, completely renovated. Oversized screened in patio that overlooks the pool is great for entertaining . Enjoy a pool BBQ [...]

## **Amenities & Features**

| Features: Cooking Island, First Floor Entry,<br>Storage, Utility Room/Laundry | <b>Amenities:</b> Dishwasher, Dryer, Electric<br>Range, Microwave, Refrigerator, Washer |
|-------------------------------------------------------------------------------|-----------------------------------------------------------------------------------------|
| WindowFeatures: Complete Impact Glass, High<br>Impact Windows, Impact Glass   | ExteriorFeatures: Fruit Trees                                                           |
| PoolFeatures: In Ground, Other, Private                                       | Waterfront available: No                                                                |
| GarageYN: Yes                                                                 | AttachedGarageYN: No                                                                    |
| CoolingYN: Yes                                                                | PoolPrivateYN: Yes                                                                      |
| FireplaceYN: No                                                               |                                                                                         |
|                                                                               |                                                                                         |