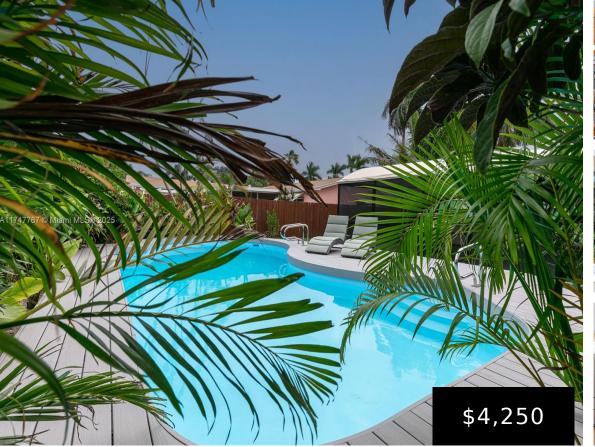

## 1507 HARDING ST, HOLLYWOOD, FL, 33020

https://igorpresman.com

1507 Harding St, Hollywood, FL, 33020

ULTIMATE LUXURY & PRIVACY. Welcome to a spectacular home, the best location in Hollywood, just a few minutes from the beach, shopping and dining. This turnkey residence features 2 bedrooms/2 bathrooms. Gorgeous finishes, brand new designs, completely renovated. Oversized screened in patio that overlooks the pool is great for entertaining . Enjoy a pool BBQ [...]

## **Amenities & Features**

| Features: Cooking Island, First Floor Entry,<br>Storage, Utility Room/Laundry | <b>Amenities:</b> Dishwasher, Dryer, Electric<br>Range, Microwave, Refrigerator, Washer |
|-------------------------------------------------------------------------------|-----------------------------------------------------------------------------------------|
| WindowFeatures: Complete Impact Glass, High<br>Impact Windows, Impact Glass   | ExteriorFeatures: Fruit Trees                                                           |
| PoolFeatures: In Ground, Other, Private                                       | Waterfront available: No                                                                |
| GarageYN: Yes                                                                 | AttachedGarageYN: No                                                                    |
| CoolingYN: Yes                                                                | PoolPrivateYN: Yes                                                                      |
| FireplaceYN: No                                                               |                                                                                         |
|                                                                               |                                                                                         |