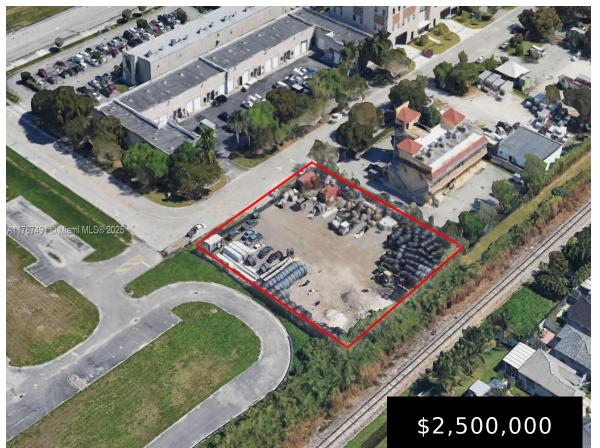

## 15077 SW 137 ST, KENDALL, FL, 33196

https://igorpresman.com

30,879 SF commercial lot in Kendall offers versatile zoning, allowing for various uses such as self-storage, office space, parking, and more. Located in a high-demand area near Miami Executive Airport, the property provides excellent accessibility and development potential. A great opportunity for investors or businesses looking to establish or expand their presence in a thriving [...]