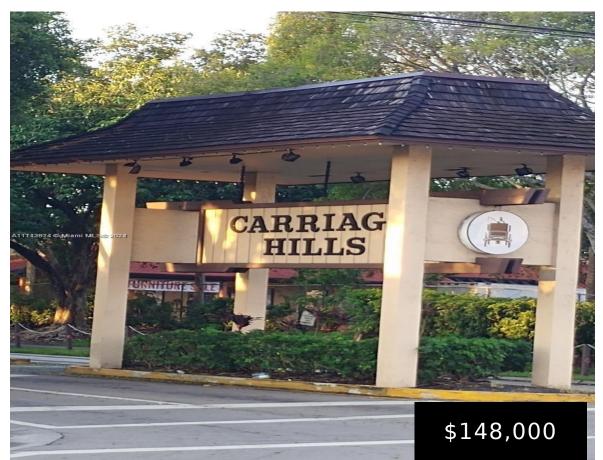

## **151 BERKLEY RD, HOLLYWOOD, FL, 33024**

https://igorpresman.com

ATTENTION INVESTORS: THIS TENANT OCCUPIED UNIT IS GREAT FOR YOUR PORTFOLIO! Discover the ultimate 55+ Carriage Hills community lifestyle in this beautiful 1-bedroom, 1.1-bathroom condo located in the heart of Hollywood, Florida! Enjoy this fully renovated unit awaits your personal touches. Price reflects prime location opposite the clubhouse, offering access to many amenities as fitness [...] 151 Berkley Rd, Hollywood, FL, 33024

## **Building Details**

| Cooling features: Central Air    | NewConstructionYN: No                                                                             |
|----------------------------------|---------------------------------------------------------------------------------------------------|
| Building Name: CARRIAGE<br>HILLS | Exterior material: CBS Construction                                                               |
| Heating: Central                 | <b>Parking:</b> Assigned, Guest, Limited # Of Vehicle, No<br>Motorcycle, No Trucks/Trailers, Open |