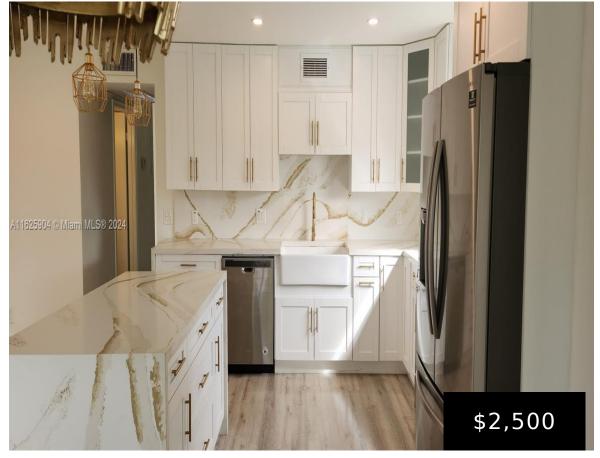

## **151 134TH WAY, PEMBROKE PINES, FL, 33027**

https://igorpresman.com

151 134th Way, Pembroke Pines, FL, 33027

CORNER UNIT ON SECOND FLOOR TASTEFULLY REMODELED OPEN CONCEPT, MODERN VYNIL FLOORS, NEW BASEBOARDS, L.E.D. RECESSED LIGHTING, LARGE PANTRY WITH BARN DOORS, SPACIOUS KITCHEN WITH EXTENDED CABINETS, QUARTZ WATER FALL COUNTER TOPS AND BACK SPLASH. UPGRADED BATHROOMS. \*\*\*\*\*ON SUPRA\*\*\*\*\*