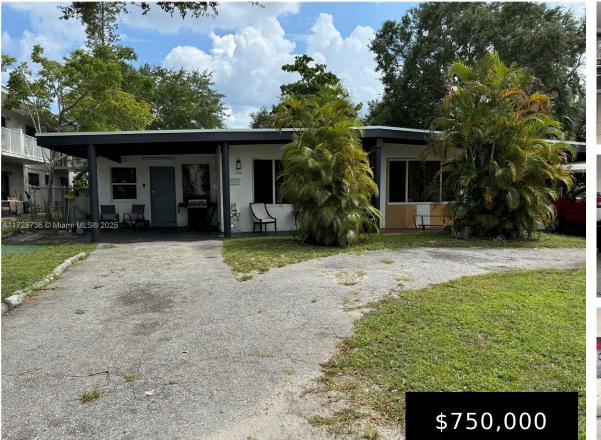

## 1510 136TH ST, NORTH MIAMI, FL, 33161

https://igorpresman.com

Duplex with possibility to grow up. The property features hurricane impact windows, impact doors, new roof. \$ 5,250.00 /month income. Each unit features 2 bedrooms and 1 bathroom. PLEASE DO NOT DISTURB TENANTS. Showings must be requested with 48 hrs notice and a POF must be presented. 1510 136th St, North Miami, FL, 33161

## **Building Details**

Cooling features: Central Air ParkingTotal: 4 Building Name: PATKAY SUB Heating: Central ArchitecturalStyle: Attached NewConstructionYN: No Roof: Flat Tile

## **Amenities & Features**

WindowFeatures: High Impact Windows, Impact Glass

GarageYN: No

CoolingYN: Yes

FireplaceYN: No

Waterfront available: No AttachedGarageYN: No PoolPrivateYN: No