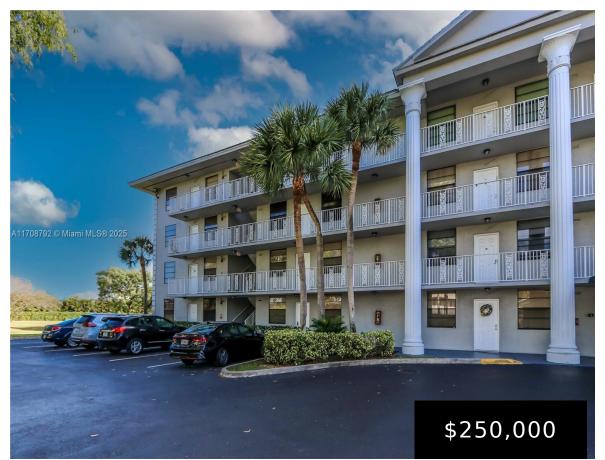

## 1510 WHITEHALL DR, DAVIE, FL, 33324

https://igorpresman.com

Welcome to this bright and sunny 2-bdrm, 2-bth condo in the beautiful Whitehall community in Davie, FL. With 1,385 square feet, this condo offers plenty of room to relax and unwind. It features a big laundry room and a versatile bonus room. Enjoy stunning views of the golf. Residents enjoy access to the Pine Island [...]

- 2 beds
- 2 baths
- Residential
- Condominium
- Active
- 1385 sq ft