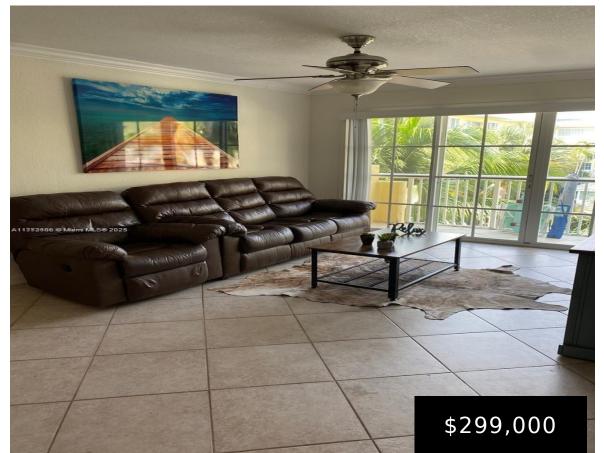

## 1515 BROWARD BLVD, FORT LAUDERDALE, FL, 33301

https://igorpresman.com

RARELY AVAILABLE POOL VIEW CONDO! 3RD FLOOR UNIT IN GREAT CONDITION. CERAMIC TILE THROUGHOUT. FRESHLY PAINTED. OPEN KITCHEN WITH GRANITE COUNTERS AND STAINLESS APPLIANCES. IMPACT WINDOWS. BALCONY. POPULAR PINE CREST CONDO HAS 2 POOLS, BARBEQUES, 2 GYMS, CLUBROOM, THEATRE, BILLIARDS AND BICYCLE STORAGE. SUPER LOCATION IS RIGHT AROUND THE CORNER FROM LAS OLAS. PET FRIENDLY [...]