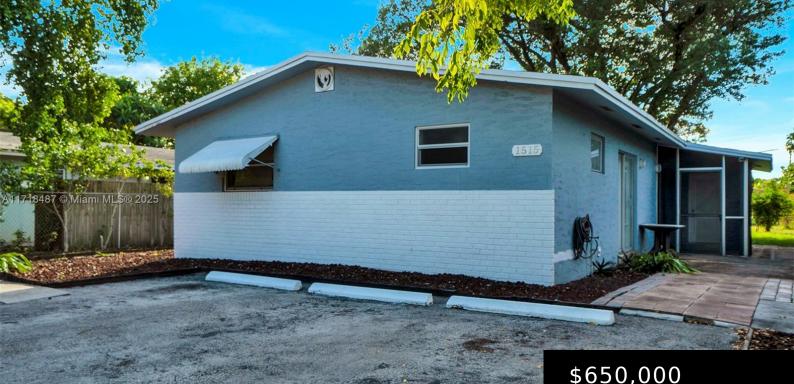

## 1515 2ND AVE, FORT LAUDERDALE, FL, 33311

https://igorpresman.com

This beautiful fully rented duplex offers income and is a great opportunity for investment: produces \$4,150/m, 4.5% net cap rate (return on investment). Very close to the very desirable city Wilton Manors! Your Tenants will rent it because of that. Each unit has its own water heater, Washer & Dryer, an individual electric meter for [...]

## **Building Details**

**Cooling features:** Ceiling Fan(s), Wall/Window Unit(s) ParkingTotal: 3 Building Name: PROGRESSO Roof: Shingle

ArchitecturalStyle: Attached NewConstructionYN: No Exterior material: CBS Construction Heating: Other