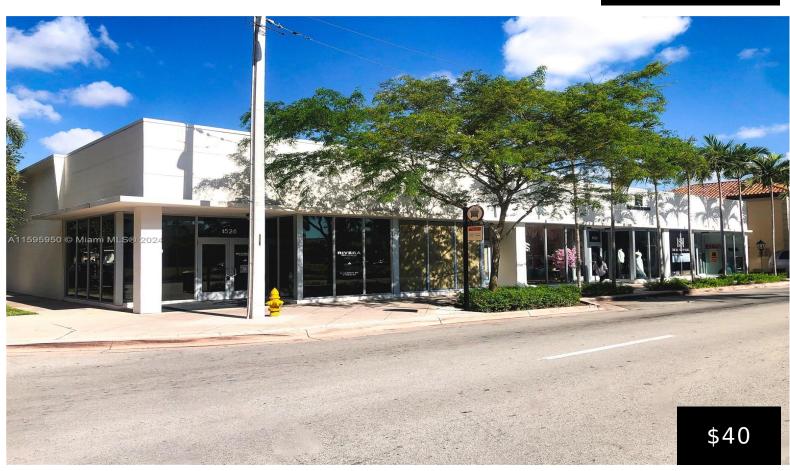

## CORAL GABLES, FL, 33134

https://igorpresman.com

• 8 retail bays with direct frontage on Ponce de Leon Boulevard & 2 retail bays on Mendoza Avenue. Interior ceiling height is 11'9" clear. • Building upgrades include: new roof, new HVAC systems, new ADA compliant restrooms, impact resistant windows and doors, new electrical panels, newly installed light fixtures, and data drops, illuminated signage [...]

## **Building Details**

NewConstructionYN: No

Building Name: Ponce Plaza