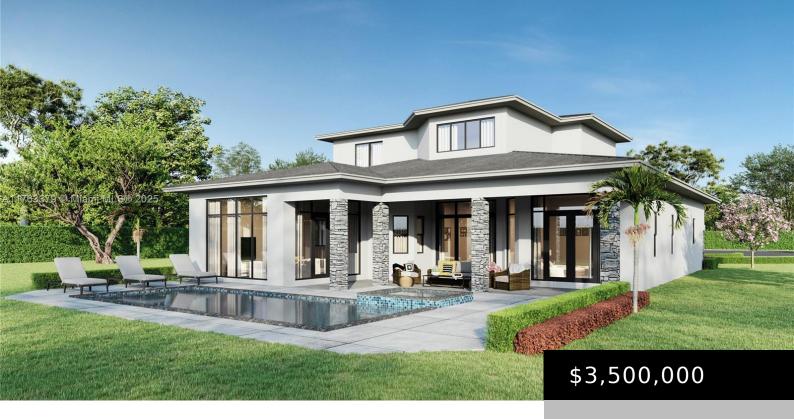

## 15200 24TH PL, DAVIE, FL, 33326

https://igorpresman.com

Welcome to this remarkable new construction custom estate in 15 home community in West Davie. Convenient location 5 minutes from i75 and 595. Beautiful modern architecture. Situated on a builders acre lot, this luxurious property offers an impressive blend of space and sophistication. This home boasts 5 bedrooms which one can be used as IN [...]

## **Building Details**

Cooling features: Ceiling Fan(s), Central Air

**NewConstructionYN:** Yes

Exterior material: Concrete Block Construction

**Heating:** Central

**ArchitecturalStyle:** Attached, Two Story **Building Name:** REGINA LYNN RANCHES

PoolFeatures: In Ground

GarageYN: Yes

CoolingYN: Yes FireplaceYN: No **Amenities:** Refrigerator

ExteriorFeatures: Lighting

Waterfront available: No

AttachedGarageYN: No

PoolPrivateYN: No