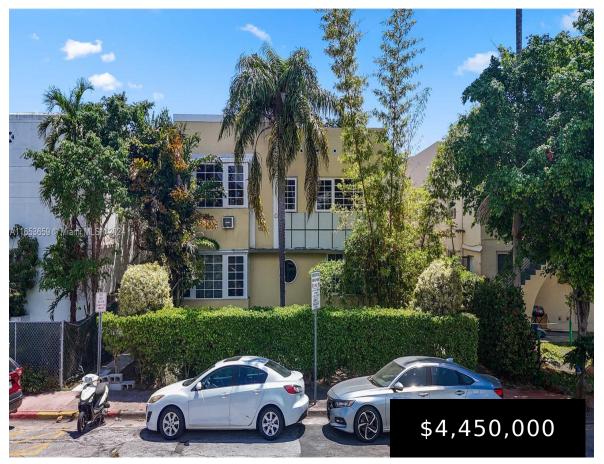

## **1521 JEFFERSON AVE, MIAMI BEACH, FL, 33139**

https://igorpresman.com

1521 Jefferson Ave, Miami Beach, FL, 33139

12-unit Art Deco building comprised of (4) 1-bedrooms and (8) studio apartments. All windows and doors are impact resistant. Concrete restoration has been completed and the property has passed re-certification in 2018. Located 1.5 blocks to Lincoln Road and walking distance to Flamingo Park and to the beach, makes this property an exceptionally desirable investment.