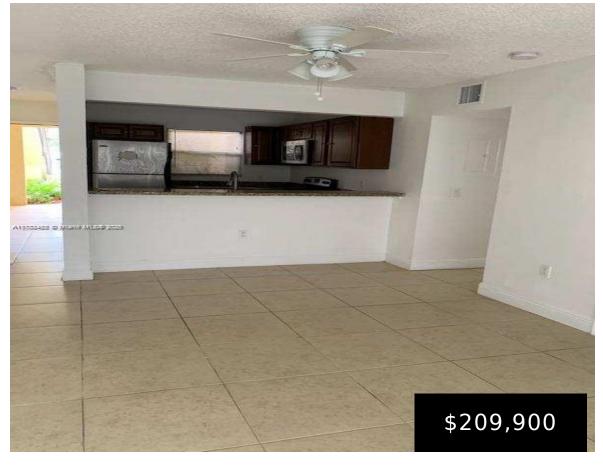

## 1522 LAKE CRYSTAL DR, WEST PALM BEACH, FL, 33411

https://igorpresman.com

1522 Lake Crystal Dr, West Palm Beach, FL, 33411

BEAUTIFULLY RENOVATED 2/2 UNIT WITH STAINLESS STEEL APPLIANCES IN THE HEART OF WEST PALM. GREAT LOCATION! QUIET NEIGHBORHOOD. COMMUNITY OFFERS CLUBHOUSE, LARGE POOL AND TENNIS! TENANT OCCUPIED ON A MONTH TO MONTH BASIS PAYING \$1850/MONTH.NO SHORT SALE OR REO!

- 2 beds
- 2 baths
- Residential
- Condominium
- Active
- 904 sq ft

## **Amenities & Features**

**Features:** First Floor Entry

Amenities: Dishwasher, Electric Range, Microwave,

Refrigerator

Waterfront available: No

AttachedGarageYN: No

PoolPrivateYN: No

**Security Features:** No Security