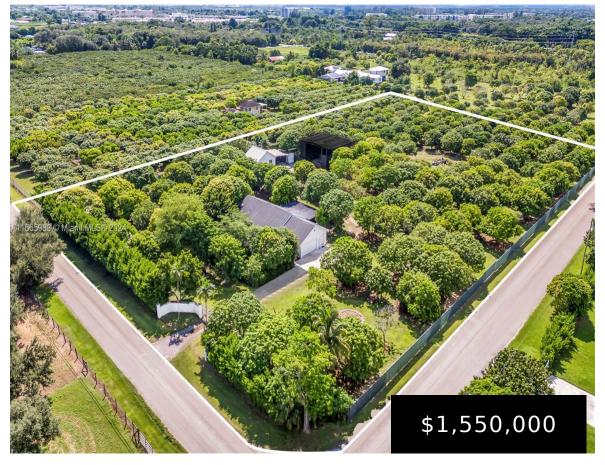

## 15388 260TH ST, HOMESTEAD, FL, 33032

https://igorpresman.com

15388 260th St, Homestead, FL, 33032

Welcome to your dream property, perfectly situated between US1 & Krome! This charming 5-acre corner lot features an automatic front gate, private garden, wooden deck and lovely pergola, perfect for gatherings along with a newer roof & impact windows. Fall in love with the unique boabab trees & stag-horn fern. The custom pond with its soothing waterfall [...]

- 3 beds
- 2 baths
- Residential
- Single Family Residence
- Active
- 2719 sq ft