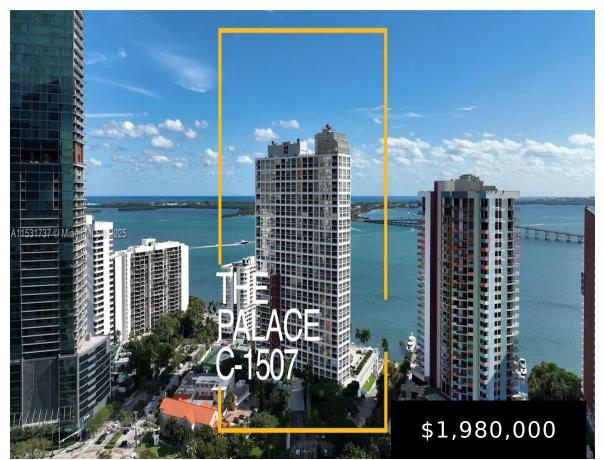

## 1541 BRICKELL AVE, MIAMI, FL, 33129

https://igorpresman.com

Spectacular and unique model in the entire building with ocean view from the terrace !!!! Living in this ionic Brickell building, is a luxury experience, elegant flow-thru floor plan, with stunning views of Biscayne Bay, the ocean and the Rickenbacker Causeway, the apt. has 3 upper level parking spaces and 2 of these are next [...]

**Building Name: THE PALACE CONDO** 

**Heating:** Central, Electric