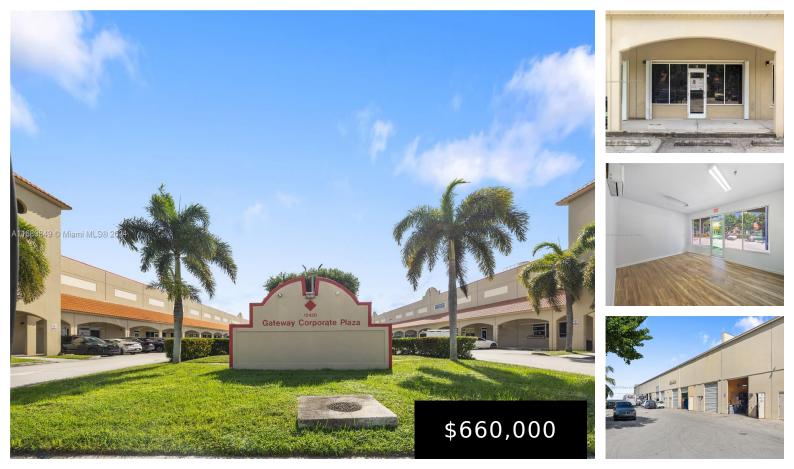

### 15420 136th St, Miami, FL, 33196

This versatile office-warehouse is ideally situated in Miami, across from the Miami Executive Airport, offering exceptional visibility and access. With its strategic location and flexible layout, the property is perfect for a variety of businesses, including restaurants, medical offices, retail operations, and even auto body shops—one of the few plazas in the area that permits [...] Commercial Sale
Flex Space
Active

# **Building Details**

NewConstructionYN: No Building Name: Gateaway Corporate Plaza Parking: Free Parking