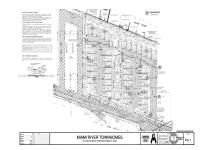

## MIAMI RIVER TOWNHOMES 2

1515 NW SOUTH RIVER DRIVE MIAMI, FL 33125

MIAMI RIVER TOWNHOMES 2

\$18,000,000

1543 NW S RIVER DR | 1529 NW S RIVER DR | 1515 NW S RIVER DR | MIAMI, FL 33125. The property consists of three Parcel: (01-3135-016-0070, 01-3135-016-0060, 01-3135-016-0040 ) Contiguous lots Approximately 1.77 Acres located directly on the Miami River. Minutes from Bayside and downtown Miami, located in a high-demand area with limited [...]