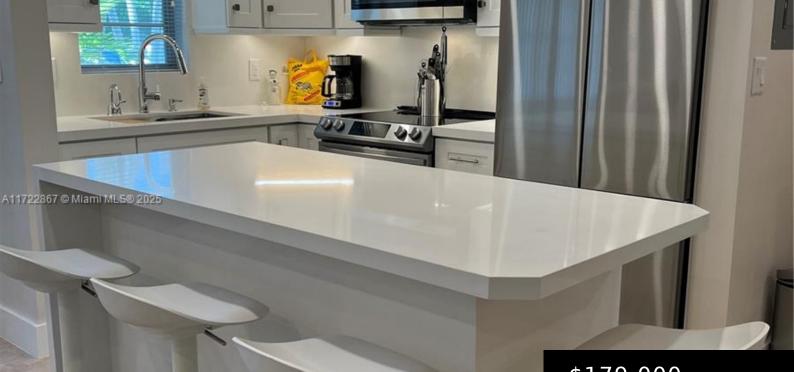

## 1550 12TH CT, HOLLYWOOD, FL, 33019

https://igorpresman.com

Totally remodeled, possible owner financing! corner unit, 2-story building, quartz countertop & backsplash, waterfall island, under counter lighting, Crown molding, high end shaker cabinets, new appliances. All new designer tiles throughout. Large closets, completely, renovated bathroom w/tub, all new recessed lighting throughout the apartment, very bright unit. Four different light settings in the bedroom, including [...]