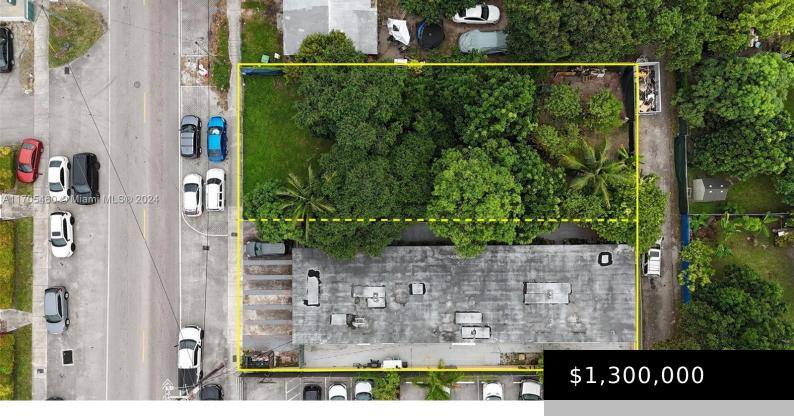

## 1550 28TH ST, MIAMI, FL, 33142

https://igorpresman.com

Covered Land Deal available in the up and coming Allapattah neighborhood. 13,000 Sf of T5-0 Urban Center Transect land with 4 1/1s currently on property. Building has passed 40 year recertification and new electrical has been installed throughout as of only a year ago. Roof is only 6 years old. One water meter but separate [...]