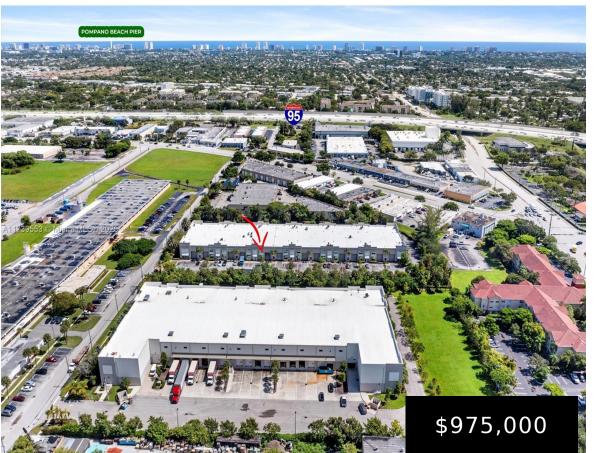

## 1550 13TH CT, POMPANO BEACH, FL, 33069

https://igorpresman.com

1550 13th Ct, Pompano Beach, FL, 33069

This 2,710 SF Class A condo warehouse in Pompano Beach offers the perfect combination of security, functionality, and convenience. Located in a safe and secure park, this turnkey, move-in-ready space is ideal for businesses looking for a premium commercial property. The warehouse features 14' garage doors, impact glass, and epoxy floors, providing durability and efficiency. [...]