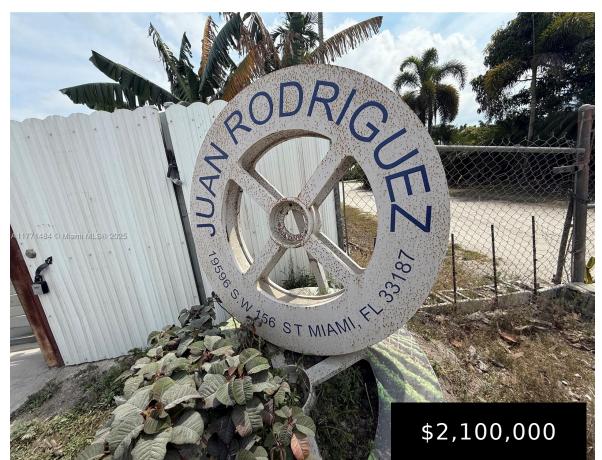

## **MIAMI, FL, 33187**

https://igorpresman.com

2.5-Acre Agricultural Lot with Greenhouses, Wells, and Electric Infrastructure Discover the perfect agricultural property on this 2.5-acre fully fenced lot, ideal for farming, greenhouse cultivation, or private agricultural projects. This well-equipped lot includes: ? Two Greenhouses: • 100' x 30' greenhouse • 48' x 30' greenhouse ? Water & Irrigation: • 5 well water sources [...]