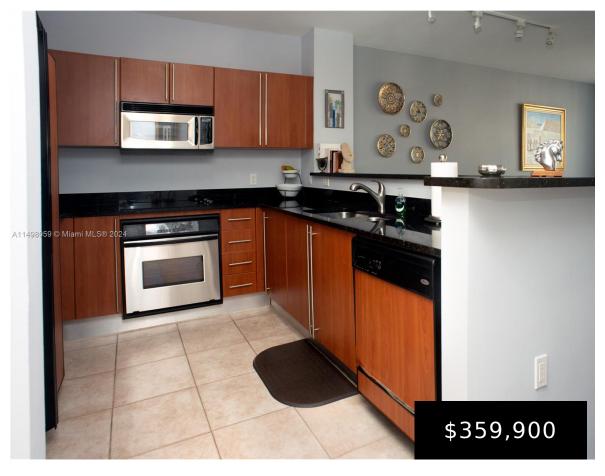

## 1551 FLAGLER DR, WEST PALM BEACH, FL, 33401

https://igorpresman.com

1551 Flagler Dr, West Palm Beach, FL, 33401

"As Is" Adorable 1 bed, 1 bath condo within walking distance to West Palm Beach downtown where you will find everything you need. Shopping, restaurants, etc. Beautiful views of the intracoastal, city and sunsets. The Slade was designed by the well known architectural firm Architectonica with Living at its finest in mind. 24 hr valet [...]

## **Amenities & Features**

**Features:** Lobby, Walk-In Closet(s)

**Amenities:** Dishwasher, Disposal, Dryer, Electric

Range, Microwave, Refrigerator, Washer

**ExteriorFeatures:** Open Balcony

**GarageYN:** Yes