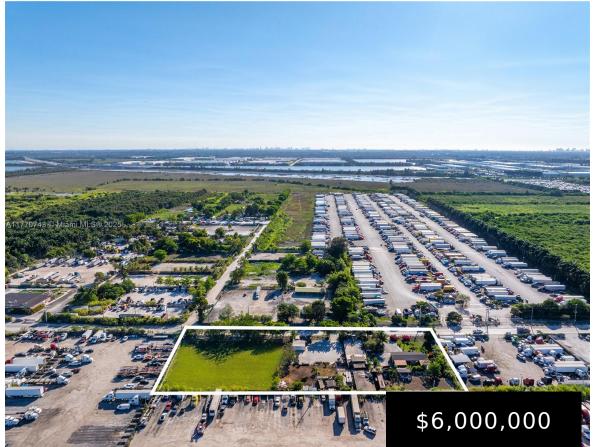

## 15550 122ND AVE, HIALEAH, FL, 33018

https://igorpresman.com

Prime Commercial/Industrial Investment Opportunity. Seize this exceptional opportunity to invest in a high-demand commercial or industrial property with unbeatable access to major highways, including the Florida Turnpike, W. Okeechobee Rd, I-75, and the Palmetto Expressway. Strategically located for maximum exposure, this property attracts steady traffic, making it an ideal site for a variety of business [...]