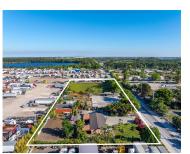

## 15550 122ND AVE, HIALEAH, FL, 33018

https://igorpresman.com

Prime Commercial/Industrial Investment Opportunity. Seize this exceptional opportunity to invest in a high-demand commercial or industrial property with unbeatable access to major highways, including the Florida Turnpike, W. Okeechobee Rd, I-75, and the Palmetto Expressway. Strategically located for maximum exposure, this property attracts steady traffic, making it an ideal site for a variety of business [...]