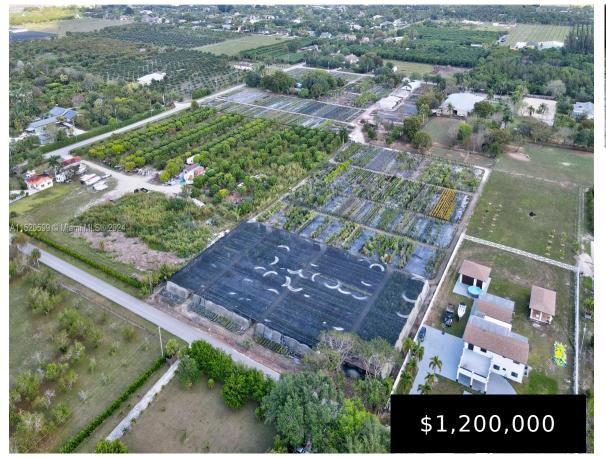

## **155XX 260TH ST, UNINCORPORATED DADE COUNTY,** FL, 33032

https://igorpresman.com

Back on the market! Buildable 5 acre parcel. On this property you can build a main house and guest house. Property located on the east side of the Redlands with a zone X elevation, very high and dry. On paved road, in an established neighborhood. All utilities available. Property currently has electricity, well, and pump. [...]