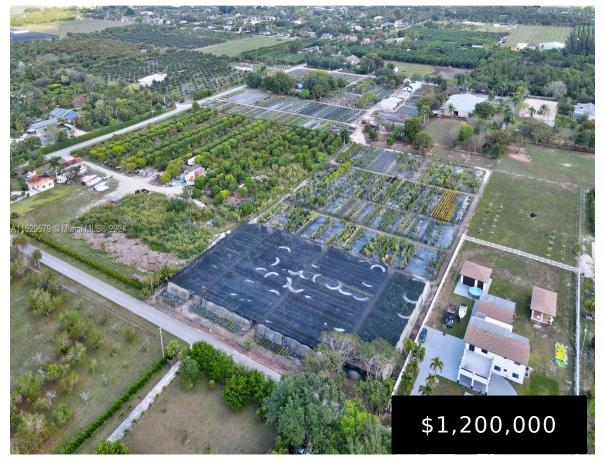

## 155XX 260TH ST, UNINCORPORATED DADE COUNTY, FL, 33032

https://igorpresman.com

155xx 260th ST, Unincorporated Dade County, FL, 33032

Back on the market! Completely fenced nursery for sale. Equipped with shade house, well and electricity on property. Sprinkler system with electric irrigation, and backup diesel pump. Nursery is located flood zone X high ground. Close to the UDB boundary. Easy access to US1, Turnpike, and Krome Ave. Located in east Redlands. Additional parcels available [...]