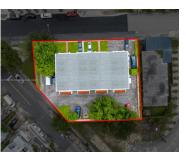

## 1560 15TH ST RD, MIAMI, FL, 33125

https://igorpresman.com

• Commercial Sale

Income/MultiFamily

Active

Extraordinary investment opportunity in the heart of Allapattah by the Civic center, boasting an exceptional 1970s CBS construction covered-land play. This sixteen (16)-unit building, situated on a 15,526 SF lot zoned T6-12-O w/parking is prime for developers. High density zoning of 150 du/acre also qualifies by right for TOD benefits given proximity to UHealth Station, [...]