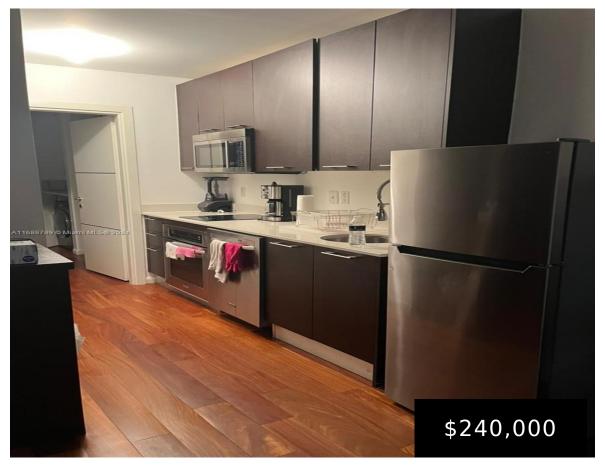

## 1560 PENNSYLVANIA AVE, MIAMI BEACH, FL, 33139

https://igorpresman.com

1560 Pennsylvania Ave, Miami Beach, FL, 33139

Step into this beautifully renovated 1-bedroom condo featuring exquisite Italian finishes and modern upgrades throughout. With a new roof, updated A/C, and included internet and cable, this move-in ready gem offers incredible value in a prime location. Currently rented at \$1,650, it's an opportunity you won't want to miss! all cash.

## **Building Details**

Cooling features: Central Air

**Building Name: ETRURIA CONDO** 

**Heating:** Central

**NewConstructionYN:** No

Exterior material: Other

Parking: None

## **Amenities & Features**

**Features:** First Floor Entry **Security Features:** Fire Alarm, Smoke

Detector, Complex Fenced

ExteriorFeatures: East Of Us1

Amenities: Dishwasher, Dryer, Electric Range,

Microwave, Refrigerator