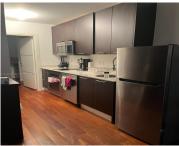

## 1560 PENNSYLVANIA AVE, MIAMI BEACH, FL, 33139

https://igorpresman.com

1560 Pennsylvania Ave, Miami Beach, FL, 33139

Step into this beautifully renovated 1-bedroom condo featuring exquisite Italian finishes and modern upgrades throughout. With a new roof, updated A/C, and included internet and cable, this move-in ready gem offers incredible value in a prime location. Currently rented at \$1,650, it's an opportunity you won't want to miss! all cash.

## **Building Details**

Cooling features: Central Air

**Building Name: ETRURIA CONDO** 

**Heating:** Central

**NewConstructionYN:** No

Exterior material: Other

Parking: None

## **Amenities & Features**

**Features:** First Floor Entry **Security Features:** Fire Alarm, Smoke

Detector, Complex Fenced

ExteriorFeatures: East Of Us1

Amenities: Dishwasher, Dryer, Electric Range,

Microwave, Refrigerator