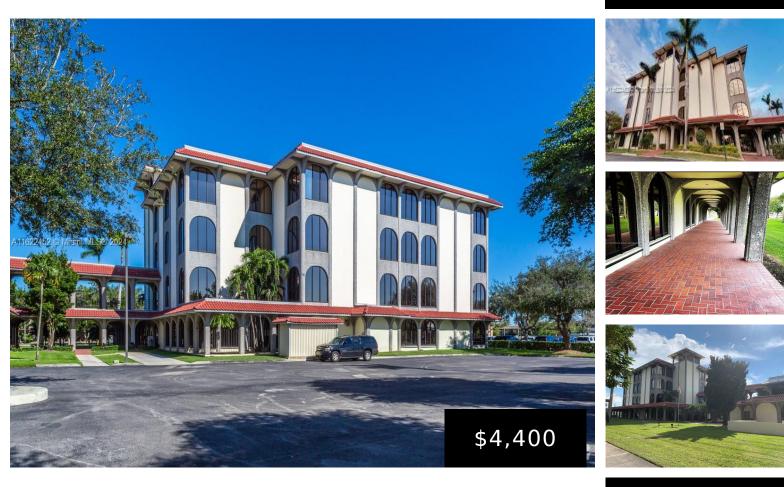

## 15600 15600 SW 288 ST, HOMESTEAD, FL, 33033

https://igorpresman.com

15600 15600 SW 288 St, Homestead, FL, 33033

The listing features an expansive 4-story commercial building, in Homestead, FL, offering distinguished and historic architecture. Homestead was incorporated in 1913 and is the second-oldest city in Miami-Dade County next to the city of Miami. Just 30 miles south of downtown Miami, Homestead offers visitors a small-town atmosphere with the amenities of a nearby big [...]

## **Building Details**

Cooling features: Central Building A/C NewConstructionYN: No Exterior material: Sheet Rock Heating: Central Building A/C ParkingTotal: 394 Building Name: Homestead Office Park Roof: Tile Roof Parking: Common, Free Parking, Guest